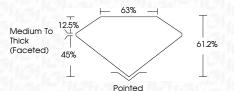

DEF                    | G H I J                        | Faint                     | Very Light           | Light    |
|------------------------|--------------------------------|---------------------------|----------------------|----------|
| <b>CLARITY</b>         | VVS <sup>1 - 2</sup>           | VS <sup>1 - 2</sup>       | SI 1-2               | 11-3     |
| Internally<br>Flawless | Very Very<br>Slightly Included | Very<br>Slightly Included | Slightly<br>Included | Included |





© IGI 2020, International Gemological Institute

FD - 10 20





July 27, 2024

IGI Report Number LG645461711

Description LABORATORY GROWN DIAMOND

Shape and Cutting Style PEAR BRILLIANT

Measurements 11.31 X 7.34 X 4.49 MM

**GRADING RESULTS** 

Carat Weight 2.20 CARATS

G

Color Grade Clarity Grade VS 1



#### ADDITIONAL GRADING INFORMATION

Polish **EXCELLENT** 

**EXCELLENT** Symmetry

NONE Fluorescence Inscription(s) (例 LG645461711

Comments: This Laboratory Grown Diamond was created by Chemical Vapor Deposition (CVD) growth

process. Type IIa