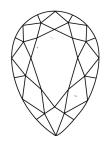

# **ELECTRONIC COPY**

### LABORATORY GROWN DIAMOND REPORT

July 27, 2024

IGI Report Number LG645461711

Description LABORATORY GROWN DIAMOND

Shape and Cutting Style PEAR BRILLIANT

Measurements 11.31 X 7.34 X 4.49 MM

**GRADING RESULTS** 

Carat Weight 2.20 CARATS

Color Grade G

Clarity Grade **VS 1** 

## ADDITIONAL GRADING INFORMATION

**EXCELLENT** Polish

**EXCELLENT** Symmetry

Fluorescence NONE

(塔) LG645461711 Inscription(s)

Comments: This Laboratory Grown Diamond was created by Chemical Vapor Deposition (CVD) growth

process. Type IIa

## LG645461711

Report verification at igi.org

### **PROPORTIONS**





Sample Image Used

#### **CLARITY CHARACTERISTICS**





### **KEY TO SYMBOLS**

Red symbols indicate internal characteristics. Green symbols indicate external characteristics.

### **COLOR**

| DEF                    | G H I J                        | Faint                     | Very Light           | Light    |
|------------------------|--------------------------------|---------------------------|----------------------|----------|
| <b>CLARITY</b>         | VVS <sup>1 - 2</sup>           | VS <sup>1 - 2</sup>       | SI 1-2               | 11-3     |
| Internally<br>Flawless | Very Very<br>Slightly Included | Very<br>Slightly Included | Slightly<br>Included | Included |





© IGI 2020, International Gemological Institute

FD - 10 20





July 27, 2024

IGI Report Number LG645461711

Description LABORATORY GROWN DIAMOND

Shape and Cutting