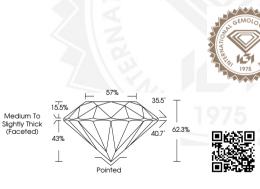

# LABORATORY GROWN DIAMOND REPORT

| September 15, 2024      |                          |
|-------------------------|--------------------------|
| IGI Report Number       | LG652467477              |
| Description             | LABORATORY GROWN DIAMOND |
| Shape and Cutting Style | ROUND BRILLIANT          |
| Measurements            | 4.36 - 4.38 X 2.72 MM    |
|                         |                          |

## **GRADING RESULTS**

| Carat Weight  | 0.32 CARAT      |
|---------------|-----------------|
| Color Grade   | ICH. SPECIOL SE |
| Clarity Grade | VVS 2           |
| Cut Grade     | IDEAL           |

#### ADDITIONAL GRADING INFORMATION

| Polish         | EXCELLENT       |
|----------------|-----------------|
| Symmetry       | EXCELLENT       |
| Fluorescence   | NONE            |
| Inscription(s) | 151 LG652467477 |