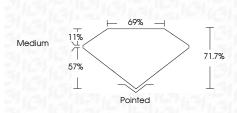

|                      |            |



LABORATORY GROWN DIAMOND REPORT

# September 21, 2024

| IGI Report Number    | LG653427318              |  |
|----------------------|--------------------------|--|
| Description          | LABORATORY GROWN DIAMOND |  |
| Shape and Cutting St | tyle PRINCESS CUT        |  |
| Measurements         | 5.55 X 5.51 X 3.95 MM    |  |
| GRADING RESULTS      |                          |  |
| Carat Weight         | 1.04 CARAT               |  |
| Color Grade          | I CITAL CITAL            |  |
| Clarity Grade        | VVS 2                    |  |
|                      |                          |  |



#### ADDITIONAL GRADING INFORMATION

| Polish                                                                        | EXCELLENT        |
|-------------------------------------------------------------------------------|------------------|
| Symmetry                                                                      | EXCELLENT        |
| Fluorescence                                                                  | NONE             |
| Inscription(s)                                                                | 1571 LG653427318 |
| Comments: This Laboratory<br>created by Chemical Vapo<br>process.<br>Type IIa |                  |





### **KEY TO SYMBOLS**

**CLARITY CHARACTERISTICS** 

Red symbols indicate internal characteristics. Green symbols indicate external characteristics.