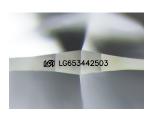

| Polish         | EXCELLENT        |
|----------------|------------------|
| Symmetry       | EXCELLENT        |
| Fluorescence   | NONE             |
| Inscription(s) | 1571 LG653442503 |

Comments: This Laboratory Grown Diamond was created by Chemical Vapor Deposition (CVD) growth process. Type IIa

LG653442503

Report verification at igi.org

Sample Image Used

#### ADDITIONAL GRADING INFORMATION

| Polish                                                                       | EXCELLENT                                       |
|------------------------------------------------------------------------------|-------------------------------------------------|
| Symmetry                                                                     | EXCELLENT                                       |
| Fluorescence                                                                 | NONE                                            |
| Inscription(s)                                                               | (67) LG653442503                                |
| Comments: This Laboratory<br>created by Chemical Vap<br>process.<br>Type IIa | Grown Diamond was<br>or Deposition (CVD) growth |