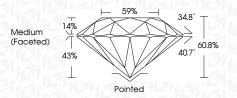

| Faint                     | Very Light           | Light    |
|------------------------|--------------------------------|---------------------------|----------------------|----------|
| <b>CLARITY</b>         | VVS <sup>1 - 2</sup>           | VS <sup>1 - 2</sup>       | SI 1-2               | 11-3     |
| Internally<br>Flawless | Very Very<br>Slightly Included | Very<br>Slightly Included | Slightly<br>Included | Included |



© IGI 2020, International Gemological Institute

FD - 10 20





September 22, 2024

IGI Report Number LG653442519

Description LABORATORY GROWN DIAMOND

Measurements 6.46 - 6.50 X 3.95 MM

ROUND BRILLIANT

(159) LG653442519

**GRADING RESULTS** 

Shape and Cutting Style

Carat Weight 1.02 CARAT

Color Grade D
Clarity Grade VVS 2

Cut Grade IDEAL



#### ADDITIONAL GRADING INFORMATION

Polish EXCELLENT
Symmetry EXCELLENT

Fluorescence NONE

Comments: This Laboratory Grown Diamond was created by Chemical Vapor Deposition (CVD) growth

process. Type IIa

Inscription(s)