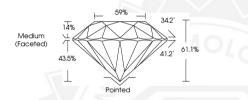

## LABORATORY GROWN DIAMOND REPORT

September 23, 2024

IGI Report Number LG653444238

Description LABORATORY GROWN DIAMOND

Shape and Cutting Style ROUND BRILLIANT

4.84 - 4.88 X 2.97 MM

IDEAL

GRADING RESULTS

Measurements

Carat Weight 0.42 CARAT

Color Grade D
Clarity Grade VV\$ 2

Cut Grade

ADDITIONAL GRADING INFORMATION

Polish EXCELLENT
Symmetry EXCELLENT

Symmetry EXCELLENT Fluorescence NONE

Inscription(s) 1/3/1 LG653444238