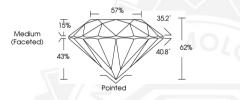

LABORATORY GROWN DIAMOND

ROUND BRILLIANT

Measurements

5.41 - 5.47 X 3.38 MM

**GRADING RESULTS** 

Carat Weight 0.61 CARAT

Color Grade F
Clarity Grade VVS 1

Cut Grade IDEAL

September 25, 2024

IGI Report Number LG653451039 ROUND BRILLIANT

LABORATORY GROWN DIAMOND

5.41 - 5.47 X 3.38 MM

Carat Weight
Color Grade
Clarity Grade
Cut Grade

Cut Grade Polish Symmetry

Symmetry EXCELENT
Fluorescence NONE
Inscription(s) (6) LG653451039
Comments: As Grown - No.