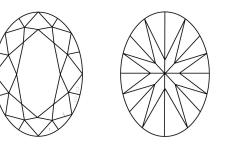

# **CLARITY CHARACTERISTICS**

#### **KEY TO SYMBOLS**

Red symbols indicate internal characteristics. Green symbols indicate external characteristics.

Sample Image Used