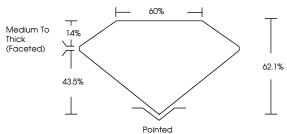

|                          |  |  |  |  |
| Carat Weight                   | 1.04 CARAT               |  |  |  |  |
| Color Grade                    | 민이지만이죠!                  |  |  |  |  |
| Clarity Grade                  | VVS 2                    |  |  |  |  |
| ADDITIONAL GRADING INFORMATION |                          |  |  |  |  |

#### ADDITIONAL GRADING INFORMATION

| Polish         | EXCELLENT       |
|----------------|-----------------|
| Symmetry       | EXCELLENT       |
| Fluorescence   | NONE            |
| Inscription(s) | 131 LG653451089 |

Comments: As Grown - No indication of post-growth treatment.

This Laboratory Grown Diamond was created by High Pressure High Temperature (HPHT) growth process. Type II

### LG653451089 Report verification at igi.org

### PROPORTIONS



# **CLARITY CHARACTERISTICS**



#### **KEY TO SYMBOLS**

Red symbols indicate internal characteristics. Green symbols indicate external characteristics.



Sample Image Used

## COLOR

| D E F                  | GHIJ                           | Faint