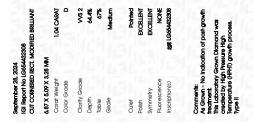

#### LABORATORY GROWN DIAMOND REPORT

| September 28, 2024      |                                                |
|-------------------------|------------------------------------------------|
| IGI Report Number       | LG654432308                                    |
| Description             | LABORATORY GROWN DIAMOND                       |
| Shape and Cutting Style | CUT CORNERED RECTANGULAR<br>MODIFIED BRILLIANT |
| Measurements            | 6.87 X 5.09 X 3.28 MM                          |
| GRADING RESULTS         |                                                |
| Carat Weight            | 1.04 CARAT                                     |
| Color Grade             | D                                              |
|                         |                                                |

VVS 2

### ADDITIONAL GRADING INFORMATION

Clarity Grade

| Polish         | EXCELLENT        |
|----------------|------------------|
| Symmetry       | EXCELLENT        |
| Fluorescence   | NONE             |
| Inscription(s) | 1371 LG654432308 |

Comments: As Grown - No indication of post-growth treatment.

This Laboratory Grown Diamond was created by High Pressure High Temperature (HPHT) growth process. Type II

# September 28, 2024

| LG65443230                                       | IGI Report Number       |
|--------------------------------------------------|-------------------------|
| ABORATORY GROWN DIAMONI                          | Description LAB         |
| CUT CORNEREL<br>RECTANGULAR MODIFIEL<br>BRILLIAN | Shape and Cutting Style |
| 6.87 X 5.09 X 3.28 MM                            | Measurements            |
|                                                  | GRADING RESULTS         |
| 1.04 CARA                                        | Carat Weight            |
| 012121013                                        | Color Grade             |
| vvs                                              | Clarity Grade           |

#### ADDITIONAL GRADING INFORMATION

| Inscription(s) (3) LG654432308<br>Comments: As Grown - No indication of post-growth<br>treatment.<br>This Laboratory Grown Diamond was created by High<br>Pressure High Temperature (HPHT) growth process.                      |                                            |                       |
|---------------------------------------------------------------------------------------------------------------------------------------------------------------------------------------------------------------------------------|--------------------------------------------|-----------------------|
| Fluorescence NONE<br>Inscription(s) ISO LG654432308<br>Comments: As Grown - No indication of post-growth<br>treatment.<br>This Laboratory Grown Diamond was created by High<br>Pressure High Temperature (HPHT) growth process. | Polish                                     | EXCELLENT             |
| Inscription(s) (3) LG654432308<br>Comments: As Grown - No indication of post-growth<br>treatment.<br>This Laboratory Grown Diamond was created by High<br>Pressure High Temperature (HPHT) growth process.                      | Symmetry                                   | EXCELLENT             |
| Comments: As Grown - No indication of post-growth<br>treatment.<br>This Laboratory Grown Diamond was created by High<br>Pressure High Temperature (HPHT) growth process.                                                        | Fluorescence                               | NONE                  |
| treatment.<br>This Laboratory Grown Diamond was created by High<br>Pressure High Temperature (HPHT) growth process.                                                                                                             | Inscription(s)                             | (G) LG654432308       |
| Type II                                                                                                                                                                                                                         | treatment.<br>This Laboratory Grown Diamon | d was created by High |