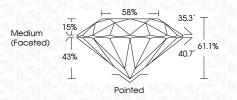

| G H I J                        | Faint                     | Very Light           | Light    |
|------------------------|--------------------------------|---------------------------|----------------------|----------|
| <b>CLARITY</b>         | VVS <sup>1 - 2</sup>           | VS <sup>1 - 2</sup>       | SI 1-2               | 11-3     |
| Internally<br>Flawless | Very Very<br>Slightly Included | Very<br>Slightly Included | Slightly<br>Included | Included |



© IGI 2020, International Gemological Institute

FD - 10 20





October 3, 2024

IGI Report Number LG655451747

Description LABORATORY GROWN DIAMOND

Shape and Cutting Style ROUND BRILLIANT

Measurements 6.47 - 6.50 X 3.96 MM

GRADING RESULTS

Carat Weight 1.02 CARAT

Color Grade D
Clarity Grade VV\$ 2

Cut Grade IDEAL



#### ADDITIONAL GRADING INFORMATION

Polish EXCELLENT
Symmetry EXCELLENT

Fluorescence NONE

(例 LG655451747

Comments: This Laboratory Grown Diamond was created by Chemical Vapor Deposition (CVD) growth

process. Type IIa

Inscription(s)