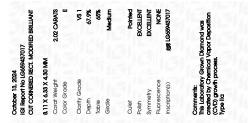

### LABORATORY GROWN DIAMOND REPORT

| October 13, 2024               |                                                |  |  |
|--------------------------------|------------------------------------------------|--|--|
| IGI Report Number              | LG659437017                                    |  |  |
| Description                    | LABORATORY GROWN DIAMOND                       |  |  |
| Shape and Cutting Style        | CUT CORNERED RECTANGULAR<br>MODIFIED BRILLIANT |  |  |
| Measurements                   | 8.11 X 6.33 X 4.30 MM                          |  |  |
| GRADING RESULTS                |                                                |  |  |
| Carat Weight                   | 2.02 CARATS                                    |  |  |
| Color Grade                    | E                                              |  |  |
| Clarity Grade                  | V\$ 1                                          |  |  |
| ADDITIONAL GRADING INFORMATION |                                                |  |  |
| Polish                         | EXCELLENT                                      |  |  |
| Symmetry                       | EXCELLENT                                      |  |  |

131 LG659437017 Inscription(s) Comments: This Laboratory Grown Diamond was

created by Chemical Vapor Deposition (CVD) growth process. Type IIa

October 13, 2024

IGI Report Number

| Shape and Cutting Style | CUT CORNERED<br>RECTANGULAR MODIFIED<br>BRILLIANT |
|-------------------------|---------------------------------------------------|
| Measurements            | 8.11 X 6.33 X 4.30 MM                             |
| GRADING RESULTS         |                                                   |
| Carat Weight            | 2.02 CARATS                                       |
| Color Grade             | E                                                 |
| Clarity Grade           | VS 1                                              |

#### ADDITIONAL GRADING INFORMATION

| Polish                                                                        | EXCELLENT        |
|-------------------------------------------------------------------------------|------------------|
| Symmetry                                                                      | EXCELLENT        |
| Fluorescence                                                                  | NONE             |
| Inscription(s)                                                                | 1671 LG659437017 |
| Comments: This Laboratory<br>created by Chemical Vapo<br>process.<br>Type IIa |                  |