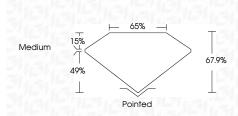

|                      | PER, INK SCREENS, WATERMARK |

October 13, 2024

IGI Report Number

| Shape and Cutting Style | CUT CORNERED<br>RECTANGULAR MODIFIED<br>BRILLIANT |
|-------------------------|---------------------------------------------------|
| Measurements            | 8.11 X 6.33 X 4.30 MM                             |
| GRADING RESULTS         |                                                   |
| Carat Weight            | 2.02 CARATS                                       |
| Color Grade             | E                                                 |
| Clarity Grade           | VS 1                                              |

LG659437017



#### ADDITIONAL GRADING INFORMATION

| Polish                                                                        | EXCELLENT        |
|-------------------------------------------------------------------------------|------------------|
| Symmetry                                                                      | EXCELLENT        |
| Fluorescence                                                                  | NONE             |
| Inscription(s)                                                                | 1671 LG659437017 |
| Comments: This Laboratory<br>created by Chemical Vapo<br>process.<br>Type IIa |                  |