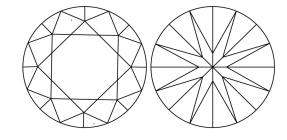

# **ELECTRONIC COPY**

### LABORATORY GROWN DIAMOND REPORT

October 13, 2024

IGI Report Number LG659437030

Description LABORATORY GROWN DIAMOND

Shape and Cutting Style ROUND BRILLIANT

Measurements 9.06 - 9.15 X 5.77 MM

**GRADING RESULTS** 

Carat Weight 3.02 CARATS

Color Grade

Clarity Grade VVS 2

**EXCELLENT** Cut Grade

### ADDITIONAL GRADING INFORMATION

**EXCELLENT** Polish

Symmetry **EXCELLENT** 

NONE Fluorescence

1/到 LG659437030 Inscription(s)

Comments: This Laboratory Grown Diamond was created by Chemical Vapor Deposition (CVD) growth

process. Type IIa

## LG659437030

Report verification at igi.org

### **PROPORTIONS**





Sample Image Used

#### **CLARITY CHARACTERISTICS**



## **KEY TO SYMBOLS**

Red symbols indicate internal characteristics. Green symbols indicate external characteristics.

### **COLOR**

| DEF                    | G H I J                        | Faint                     | Very Light           | Light    |
|------------------------|--------------------------------|---------------------------|----------------------|----------|
| <b>CLARITY</b>         | VVS <sup>1 - 2</sup>           | VS <sup>1 - 2</sup>       | SI 1-2               | 11-3     |
| Internally<br>Flawless | Very Very<br>Slightly Included | Very<br>Slightly Included | Slightly<br>Included | Included |



© IGI 2020, International Gemological Institute

FD - 10 20





October 13, 2024

IGI Report Number LG659437030

Description LABORATORY GROWN DIAMOND

Measurements 9.06 -