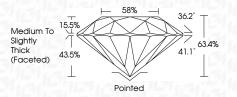

H I J                        | Faint                     | Very Light           | Light    |
|------------------------|--------------------------------|---------------------------|----------------------|----------|
| <b>CLARITY</b>         | VVS <sup>1 - 2</sup>           | VS <sup>1 - 2</sup>       | SI 1-2               | 11-3     |
| Internally<br>Flawless | Very Very<br>Slightly Included | Very<br>Slightly Included | Slightly<br>Included | Included |



© IGI 2020, International Gemological Institute

FD - 10 20





October 13, 2024

IGI Report Number LG659437030

Description LABORATORY GROWN DIAMOND

Measurements 9.06 - 9.15 X 5.77 MM

ROUND BRILLIANT

**GRADING RESULTS** 

Shape and Cutting Style

Carat Weight 3.02 CARATS

Color Grade Clarity Grade VVS 2

Cut Grade

**EXCELLENT** 



#### ADDITIONAL GRADING INFORMATION

**EXCELLENT** Polish **EXCELLENT** Symmetry

NONE Fluorescence

(6) LG659437030 Inscription(s) Comments: This Laboratory Grown Diamond was

created by Chemical Vapor Deposition (CVD) growth process.

Type IIa