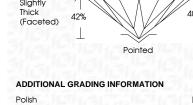

#### 55% \_ 36.3° Medium To 16.5% Slightly Thick (Faceted) $\checkmark$ 63.3% 40.2° 42% Pointed

151 LG660440565

Sample Image Used

## PROPORTIONS