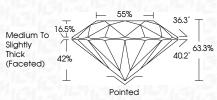

#### 55% \_ 36.3° Medium To 16.5% Slightly Thick (Faceted) $\checkmark$ 63.3% 40.2° 42% Pointed

151 LG660440565

Sample Image Used