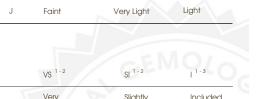

# COLOR

| D  | Е               | F  | G | Н                 | I | J    | Faint                   | Very Light               | Light            |
|----|-----------------|----|---|-------------------|---|------|-------------------------|--------------------------|------------------|
|    |                 |    |   |                   |   |      |                         |                          |                  |
| CL | ARI             | TY |   |                   |   |      |                         |                          |                  |
| IF |                 |    | W | /S <sup>1-2</sup> | 2 |      | VS <sup>1-2</sup>       | SI <sup>1 - 2</sup>      | <sup>1 - 3</sup> |
|    | rnally<br>vless |    |   | ery Ve<br>ghtly   |   | uded | Very<br>Slightly Includ | Slightly<br>led Included | Included         |