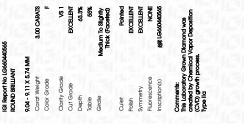

# October 25, 2024

|                |                 | 0010001 20, 2024  |
|----------------|-----------------|-------------------|
| LG660440565    |                 | IGI Report Number |
| WN DIAMOND     | LABORATORY GROW | Description       |
| UND BRILLIANT  | Style ROL       | Shape and Cutting |
| 2.11 X 5.74 MM | 9.04 - 9.       | Measurements      |
|                | 3               | GRADING RESULTS   |
| 3.00 CARATS    |                 | Carat Weight      |
| F              |                 | Color Grade       |
| VS 1           |                 | Clarity Grade     |
| EXCELLENT      |                 | Cut Grade         |
|                |                 |                   |

| Polish                                                                        | EXCELLENT                                       |
|-------------------------------------------------------------------------------|-------------------------------------------------|
| Symmetry                                                                      | EXCELLENT                                       |
| Fluorescence                                                                  | NONE                                            |
| nscription(s)                                                                 | (137) LG660440565                               |
| Comments: This Laboratory<br>created by Chemical Vapo<br>process.<br>Type IIa | Grown Diamond was<br>or Deposition (CVD) growth |

| LABORATORY | GROWN | DIAMOND | REPORT |
|------------|-------|---------|--------|

| IGI Report Number       | LG660440565              |
|-------------------------|--------------------------|
| Description             | LABORATORY GROWN DIAMOND |
| Shape and Cutting Style | ROUND BRILLIANT          |
| Measurements            | 9.04 - 9.11 X 5.74 MM    |
| GRADING RESULTS         |                          |
| Carat Weight            | 3.00 CARATS              |
| Color Grade             | 변하겠던하군만                  |
| Clarity Grade           | VS 1                     |
| Cut Grade               | EXCELLENT                |
| ADDITIONAL GRADING I    | NFORMATION               |
| Polish                  | EXCELLENT                |
| Symmetry                | EXCELLENT                |

NONE Fluorescence 1/31 LG660440565 Inscription(s)

Comments: This Laboratory Grown Diamond was created by Chemical Vapor Deposition (CVD) growth process. Type IIa