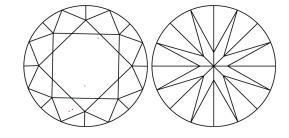

# **ELECTRONIC COPY**

## LABORATORY GROWN DIAMOND REPORT

October 22, 2024

IGI Report Number LG660489675

Description LABORATORY GROWN DIAMOND

Shape and Cutting Style ROUND BRILLIANT

Measurements 8.04 - 8.12 X 5.03 MM

**GRADING RESULTS** 

Carat Weight 2.03 CARATS

Color Grade

Е

Clarity Grade VVS 2

Cut Grade IDEAL

## ADDITIONAL GRADING INFORMATION

Polish **EXCELLENT** 

Symmetry **EXCELLENT** 

Fluorescence NONE

Inscription(s) 1/3/1 LG660489675

Comments: This Laboratory Grown Diamond was created by Chemical Vapor Deposition (CVD) growth

process. Type IIa

## LG660489675

Report verification at igi.org

## **PROPORTIONS**





Sample Image Used

#### **CLARITY CHARACTERISTICS**



## **KEY TO SYMBOLS**

Red symbols indicate internal characteristics. Green symbols indicate external characteristics.

## **COLOR**

| CLARITY                |                                |                           |                      |          |
|------------------------|--------------------------------|---------------------------|----------------------|----------|
| IF                     | VVS <sup>1 - 2</sup>           | VS <sup>1-2</sup>         | SI 1-2               | I 1-3    |
| Internally<br>Flawless | Very Very<br>Slightly Included | Very<br>Slightly Included | Slightly<br>Included | Included |



© IGI 2020, International Gemological Institute

FD - 10 20





October 22, 2024

IGI Report Number LG660489675

Description LABORATORY GROWN DIAMOND

Shape and Cutting Sty