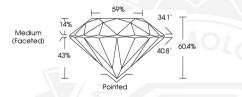

ROUND BRILLIANT

Measurements

5.48 - 5.50 X 3.31 MM

**GRADING RESULTS** 

Carat Weight 0.61 CARAT

Color Grade D
Clarity Grade W\$1

Cut Grade IDEAL

For terms & conditions and to verify this report, please visit www.igi.org

October 23, 2024

IGI Report Number LG660490534 ROUND BRILLIANT

LABORATORY GROWN DIAMOND

5.48 - 5.50 X 3.31 MM

 Carat Weight
 0.61 CARAT