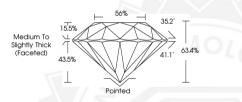

ROUND BRILLIANT

Measurements

5.59 - 5.64 X 3.56 MM

**GRADING RESULTS** 

Carat Weight 0.70 CARAT

Color Grade D
Clarity Grade W\$1

Cut Grade FXCFLIENT

Cut Grade EXCELLE