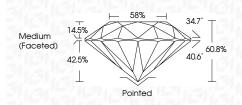

# PROPORTIONS

| November 22, 2024              |                          |  |  |  |
|--------------------------------|--------------------------|--|--|--|
| IGI Report Number              | LG665453128              |  |  |  |
| Description                    | LABORATORY GROWN DIAMOND |  |  |  |
| Shape and Cutting Style        | ROUND BRILLIANT          |  |  |  |
| Measurements                   | 6.47 - 6.49 X 3.94 MM    |  |  |  |
| GRADING RESULTS                |                          |  |  |  |
| Carat Weight                   | 1.02 CARAT               |  |  |  |
| Color Grade                    | E CARLES E               |  |  |  |
| Clarity Grade                  | VVS 1                    |  |  |  |
| Cut Grade                      | IDEAL                    |  |  |  |
| ADDITIONAL GRADING INFORMATION |                          |  |  |  |