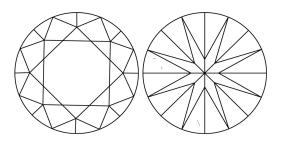

**CLARITY CHARACTERISTICS** 

#### **KEY TO SYMBOLS**

Red symbols indicate internal characteristics. Green symbols indicate external characteristics.

Sample Image Used