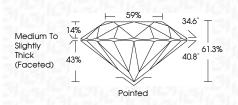

#### PROPORTIONS

| November 23, 2024              |                          |  |  |  |
|--------------------------------|--------------------------|--|--|--|
| IGI Report Number              | LG665453206              |  |  |  |
| Description                    | LABORATORY GROWN DIAMOND |  |  |  |
| Shape and Cutting Style        | ROUND BRILLIANT          |  |  |  |
| Measurements                   | 6.44 - 6.48 X 3.96 MM    |  |  |  |
| GRADING RESULTS                |                          |  |  |  |
| Carat Weight                   | 1.02 CARAT               |  |  |  |
| Color Grade                    | D                        |  |  |  |
| Clarity Grade                  | VS 1                     |  |  |  |
| Cut Grade                      | IDEAL                    |  |  |  |
| ADDITIONAL GRADING INFORMATION |                          |  |  |  |

# November 23, 2024

| 11010111001 20, 2021 | and a first of the state of the |
|----------------------|--------------------------------------------------------------------------------------------------------------------------------------------------------------------------------------------------------------------------------------------------------------------------------------------------------------------------------------------------------------------------------------------------------------------------------------------------------------------------------------------------------------------------------------------------------------------------------------------------------------------------------------------------------------------------------------------------------------------------------------------------------------------------------------------------------------------------------------------------------------------------------------------------------------------------------------------------------------------------------------------------------------------------------------------------------------------------------------------------------------------------------------------------------------------------------------------------------------------------------------------------------------------------------------------------------------------------------------------------------------------------------------------------------------------------------------------------------------------------------------------------------------------------------------------------------------------------------------------------------------------------------------------------------------------------------------------------------------------------------------------------------------------------------------------------------------------------------------------------------------------------------------------------------------------------------------------------------------------------------------------------------------------------------------------------------------------------------------------------------------------------------|
| IGI Report Number    | LG665453206                                                                                                                                                                                                                                                                                                                                                                                                                                                                                                                                                                                                                                                                                                                                                                                                                                                                                                                                                                                                                                                                                                                                                                                                                                                                                                                                                                                                                                                                                                                                                                                                                                                                                                                                                                                                                                                                                                                                                                                                                                                                                                                    |
| Description          | LABORATORY GROWN DIAMOND                                                                                                                                                                                                                                                                                                                                                                                                                                                                                                                                                                                                                                                                                                                                                                                                                                                                                                                                                                                                                                                                                                                                                                                                                                                                                                                                                                                                                                                                                                                                                                                                                                                                                                                                                                                                                                                                                                                                                                                                                                                                                                       |
| Shape and Cutting    | Style ROUND BRILLIANT                                                                                                                                                                                                                                                                                                                                                                                                                                                                                                                                                                                                                                                                                                                                                                                                                                                                                                                                                                                                                                                                                                                                                                                                                                                                                                                                                                                                                                                                                                                                                                                                                                                                                                                                                                                                                                                                                                                                                                                                                                                                                                          |
| Measurements         | 6.44 - 6.48 X 3.96 MM                                                                                                                                                                                                                                                                                                                                                                                                                                                                                                                                                                                                                                                                                                                                                                                                                                                                                                                                                                                                                                                                                                                                                                                                                                                                                                                                                                                                                                                                                                                                                                                                                                                                                                                                                                                                                                                                                                                                                                                                                                                                                                          |
| GRADING RESULTS      | 3                                                                                                                                                                                                                                                                                                                                                                                                                                                                                                                                                                                                                                                                                                                                                                                                                                                                                                                                                                                                                                                                                                                                                                                                                                                                                                                                                                                                                                                                                                                                                                                                                                                                                                                                                                                                                                                                                                                                                                                                                                                                                                                              |
| Carat Weight         | 1.02 CARAT                                                                                                                                                                                                                                                                                                                                                                                                                                                                                                                                                                                                                                                                                                                                                                                                                                                                                                                                                                                                                                                                                                                                                                                                                                                                                                                                                                                                                                                                                                                                                                                                                                                                                                                                                                                                                                                                                                                                                                                                                                                                                                                     |
| Color Grade          | D                                                                                                                                                                                                                                                                                                                                                                                                                                                                                                                                                                                                                                                                                                                                                                                                                                                                                                                                                                                                                                                                                                                                                                                                                                                                                                                                                                                                                                                                                                                                                                                                                                                                                                                                                                                                                                                                                                                                                                                                                                                                                                                              |
| Clarity Grade        | VS 1                                                                                                                                                                                                                                                                                                                                                                                                                                                                                                                                                                                                                                                                                                                                                                                                                                                                                                                                                                                                                                                                                                                                                                                                                                                                                                                                                                                                                                                                                                                                                                                                                                                                                                                                                                                                                                                                                                                                                                                                                                                                                                                           |
| Cut Grade            | IDEAL                                                                                                                                                                                                                                                                                                                                                                                                                                                                                                                                                                                                                                                                                                                                                                                                                                                                                                                                                                                                                                                                                                                                                                                                                                                                                                                                                                                                                                                                                                                                                                                                                                                                                                                                                                                                                                                                                                                                                                                                                                                                                                                          |
|                      |                                                                                                                                                                                                                                                                                                                                                                                                                                                                                                                                                                                                                                                                                                                                                                                                                                                                                                                                                                                                                                                                                                                                                                                                                                                                                                                                                                                                                                                                                                                                                                                                                                                                                                                                                                                                                                                                                                                                                                                                                                                                                                                                |