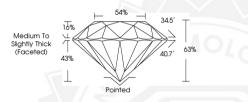

LABORATORY GROWN DIAMOND

ROUND BRILLIANT

Measurements

5.81 - 5.84 X 3.67 MM

**GRADING RESULTS** 

Carat Weight 0.77 CARAT

Color Grade F
Clarity Grade VS 1

Cut Grade EXCELENT

ADDITIONAL GRADING INFORMATION

Polish EXCELLENT
Symmetry EXCELLENT

Fluorescence NONE

Inscription(s) (G) LG666436024

Comments: As Grown - No indication of post-growth treatment. This Laboratory Grown Diamond was created by High Pressure High Temperature (HPHT) growth process.

For terms & conditions and to verify this report, please visit www.igi.org

December 4, 2024

IGI Report Number LG666436024 ROUND BRILLIANT

LABORATORY GROWN DIAMOND

5.81 - 5.84 X 3.67 MM

Inscription(s)

 Carat Weight
 0.77 CARAT

 Color Grade
 F

 Clarity Grade
 V\$ 1

 Cut Grade
 EXCELLENT

 Polish
 EXCELLENT

 Symmetry
 EXCELLENT

 Fluorescence
 NONE

1/51 LG666436024

Comments: As Grown - No indication of post-growth treatment. This Laboratory Grown Diamond was created by High Pressure High Temperature (HPHT) growth process. Type II

December 4, 2024

IGI Report Number LG666436024 ROUND BRILLIANT

LABORATORY GROWN DIAMOND

5.81 - 5.84 X 3.67 MM

Carat Weight 0.77 CARAT
Color Grade F
Clarity Grade VS 1

Cut Grade EXCELENT
Polish EXCELENT
Symmetry EXCELENT