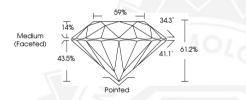

LABORATORY GROWN DIAMOND

ROUND BRILLIANT

Measurements

5.87 - 5.90 X 3.60 MM

**GRADING RESULTS** 

Caraf Weight 0.77 CARAT
Color Grade D

Clarity Grade V\$1
Cut Grade IDEAL

ui Grade

ADDITIONAL GRADING INFORMATION

Polish EXCELLENT
Symmetry VERY GOOD

Fluorescence NONE

Inscription(s) (ASI LG666436027

Comments: As Grown - No indication of post-growth treatment. This Laboratory Grown Diamond was created by High Pressure High Temperature (HPHT) growth process.