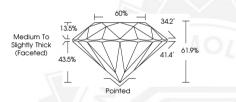

ROUND BRILLIANT

4.54 - 4.55 X 2.81 MM

**GRADING RESULTS** 

Carat Weight 0.36 CARAT

Color Grade E
Clarity Grade VS 1

Cut Grade EXCELLENT

ADDITIONAL GRADING INFORMATION

Polish EXCELLENT