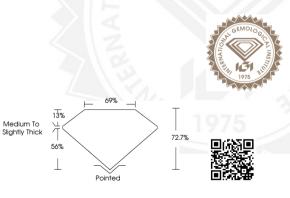

## LABORATORY GROWN DIAMOND REPORT

| December 31, 2024        |                          |
|--------------------------|--------------------------|
| IGI Report Number        | LG670445161              |
| Description              | LABORATORY GROWN DIAMOND |
| Shape and Cutting Style  | PRINCESS CUT             |
| Measurements             | 4.95 X 4.87 X 3.54 MM    |
| GRADING RESULTS          |                          |
| Carat Weight             | 0.76 CARAT               |
| Color Grade              | E                        |
| Clarity Grade            | VS 1                     |
| ADDITIONAL GRADING INFOR | RMATION                  |
| Polish                   | VERY GOOD                |
| Symmetry                 | VERY GOOD                |
| Fluorescence             | NONE                     |
| Inscription(s)           | 1631 LG670445161         |
|                          |                          |