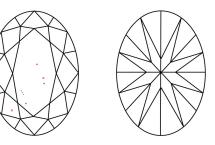

## PROPORTIONS

**CLARITY CHARACTERISTICS** 

#### **KEY TO SYMBOLS**

Red symbols indicate internal characteristics. Green symbols indicate external characteristics.

Sample Image Used