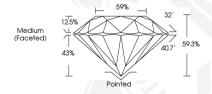

## **GRADING RESULTS**

0.36 CARAT Carat Weight

Color Grade

VVS 1 Clarity Grade Cut Grade **EXCELLENT** 

### 4.65 - 4.68 X 2.76 MM

0.36 CARAT Carat Weight Color Grade Clarity Grade VVS 1 Cut Grade **EXCELLENT** Polish **EXCELLENT EXCELLENT** Symmetry Fluorescence NONE LABGROWN Inscription(s) LG564360186

Comments: As Grown - No indication of post-growth treatment.This Laboratory Grown Diamond was created by High Pressure High Temperature (HPHT) growth process.Type II

#### 4.65 - 4.68 X 2.76 MM

Carat Weight 0.36 CARAT Color Grade Clarity Grade VVS 1 Cut Grade EXCELLENT Polish **EXCELLENT** Symmetry **EXCELLENT** NONE Fluorescence Inscription(s) LABGROWN LG564360186

Comments: As Grown - No indication of post-growth treatment.This Laboratory Grown Diamond was created by High Pressure High Temperature (HPHT) growth process.Type II