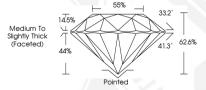

## IGI LABORATORY GROWN DIAMOND IDENTIFICATION REPORT

January 13, 2023

**IGI** Report Number LG564360644 Description LABORATORY GROWN DIAMOND

Shape and Cutting Style ROUND BRILLIANT

Measurements 5.28 - 5.32 X 3.32 MM

#### **GRADING RESULTS**

0.57 CARAT Carat Weight

Color Grade D

VVS 1 Clarity Grade

Cut Grade **EXCELLENT** 

## ADDITIONAL GRADING INFORMATION

Polish **EXCELLENT** 

Symmetry **EXCELLENT** 

NONE

Fluorescence LABGROWN 1/5/1 LG564360644 Inscription(s)

Comments: As Grown - No indication of post-growth treatment. This Laboratory Grown Diamond was created by High Pressure High