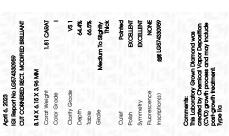

Report verification at igi.org

April 6, 2023

Medium To Slightly

Inscription(s)

Thick

## ADDITIONAL GRADING INFORMATION

Polish **EXCELLENT** 

**EXCELLENT** Symmetry

NONE Fluorescence

16 LG574330959 Inscription(s)

Comments: This Laboratory Grown Diamond was created by Chemical Vapor Deposition (CVD) growth process and may include post-growth treatment. Type IIa

# ADDITIONAL GRADING INFORMATION

49%

| Polish       | EXCELLEN |
|--------------|----------|
| Symmetry     | EXCELLEN |
| Fluorescence | NON      |

Pointed

Comments: This Laboratory Grown Diamond was created by Chemical Vapor Deposition (CVD) growth process and may include post-growth treatment.