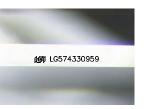

## LABORATORY GROWN DIAMOND REPORT

April 6, 2023

IGI Report Number LG574330959

LABORATORY GROWN Description

DIAMOND

Shape and Cutting Style CUT CORNERED RECTANGULAR

MODIFIED BRILLIANT

8.14 X 6.15 X 3.96 MM Measurements

Faint

Very Light

Sample Image Used

Light

© IGI 2020, International Gemological Institute

FD - 10 20

64.4%

(国) LG574330959