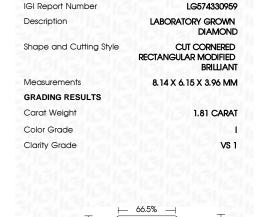

## LABORATORY GROWN DIAMOND REPORT

April 6, 2023

IGI Report Number LG574330959

LABORATORY GROWN Description

DIAMOND

Shape and Cutting Style CUT CORNERED RECTANGULAR

MODIFIED BRILLIANT

8.14 X 6.15 X 3.96 MM Measurements

# **GRADING RESULTS**

Carat Weight **1.81 CARAT** 

Color Grade

Clarity Grade VS 1