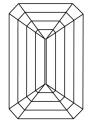

Report verification at igi.org

LG575374292

LABORATORY GROWN

March 31, 2023

Description

Slightly

IGI Report Number



# **ELECTRONIC COPY**

## LABORATORY GROWN DIAMOND REPORT

March 31, 2023

IGI Report Number LG575374292

Description LABORATORY GROWN

DIAMOND

G

Shape and Cutting Style EMERALD CUT

Measurements 10.27 X 7.56 X 5.11 MM

**GRADING RESULTS** 

Carat Weight 3.96 CARATS

Color Grade

Clarity Grade VS 2

### ADDITIONAL GRADING INFORMATION

Polish **EXCELLENT** 

Symmetry **EXCELLENT** 

Fluorescence NONE

Inscription(s) (G) LG575374292

Comments: This Laboratory Grown Diamond was created by Chemical Vapor Deposition (CVD) growth process and may include post-growth treatment.

Type IIa

## **PROPORTIONS**



#### **CLARITY CHARACTERISTICS**





### **KEY TO SYMBOLS**

Red symbols indicate internal characteristics. Green symbols indicate external characteristics.

### **GRADING SCALES**

### CLARITY

| IF                     | VVS <sup>1-2</sup>             | VS <sup>1-2</sup>         | SI 1-2               | I <sup>1-3</sup> |
|------------------------|--------------------------------|---------------------------|----------------------|------------------|
| Internally<br>Flawless | Very Very<br>Slightly Included | Very<br>Slightly Included | Slightly<br>Included | Included         |

## COLOR

| D | Е | F | G | Н | -1 | J | Faint | Very Light | Light |
|---|---|---|---|---|----|---|-------|------------|-------|



Sample Image Used



© IGI 2020, International Gemological Institute

FD - 10 20







#### ADDITIONAL GRADING INFO