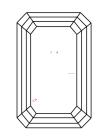

#### **CLARITY CHARACTERISTICS**

### **KEY TO SYMBOLS**

Red symbols indicate internal characteristics. Green symbols indicate external characteristics.