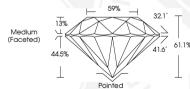

#### 4.89 - 4.92 X 3.00 MM

 Caraf Weight
 0.43 CARAT

 Color Grade
 F

 Clarify Grade
 VS 1

 Cut Grade
 EXCELLENT

 Polish
 EXCELLENT

 Symmetry
 EXCELLENT

 Fluorescence
 NONE

### 4.89 - 4.92 X 3.00 MM

Carat Weight 0.43 CARAT Color Grade F Clarity Grade V S 1 Cut Grade EXCELLENT Pollsh EXCELLENT FXYPMENT FXCFLI FINT

Fluorescence NONE Inscription(s) (15%) LG581339517
Comments: This Laboratory Grown