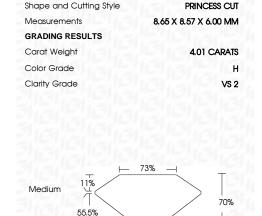

### LABORATORY GROWN DIAMOND REPORT

May 23, 2023

IGI Report Number LG583307870

Description LABORATORY GROWN

DIAMOND

Н

Shape and Cutting Style PRINCESS CUT

Measurements 8.65 X 8.57 X 6.00 MM

# **GRADING RESULTS**

Carat Weight 4.01 CARATS

Color Grade

Clarity Grade VS 2

### **PROPORTIONS**