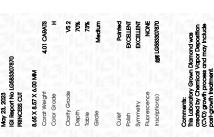

### LABORATORY GROWN DIAMOND REPORT

May 23, 2023

IGI Report Number LG583307870

Description LABORATORY GROWN

DIAMOND

Н

Shape and Cutting Style PRINCESS CUT

Measurements 8.65 X 8.57 X 6.00 MM

# **GRADING RESULTS**

Carat Weight 4.01 CARATS

Color Grade

Clarity Grade VS 2

## ADDITIONAL GRADING INFORMATION

Polish **EXCELLENT** 

Symmetry **EXCELLENT** 

Fluorescence NONE

Inscription(s) (G) LG583307870

Comments: This Laboratory Grown Diamond was created by Chemical Vapor Deposition (CVD) growth process and may include post-growth treatment.

## ADDITIONAL GRADING INFORMATION

| Polish       | EXCELLENT |
|--------------|-----------|
| Symmetry     | EXCELLENT |
| Fluorescence | NONE      |

Pointed

Comments: This Laboratory Grown Diamond was created by Chemical Vapor Deposition (CVD) growth process and may include post-growth treatment.

Inscription(s)