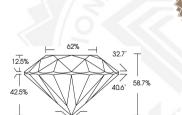

### IGI LABORATORY GROWN DIAMOND IDENTIFICATION REPORT

August 23, 2023

Measurements

**IGI** Report Number LG597364251 Description LABORATORY GROWN DIAMOND Shape and Cutting Style ROUND BRILLIANT

6.28 - 6.33 X 3.70 MM

### 6.28 - 6.33 X 3.70 MM

0.91 CARAT Carat Weight Color Grade

Clarity Grade VVS 1 Cut Grade **EXCELLENT** Polish **EXCELLENT EXCELLENT** Symmetry Fluorescence

NONE 160 LG597364251 Inscription(s) Comments: As Grown - No

#### 6.28 - 6.33 X 3.70 MM

Carat Weight 0.91 CARAT Color Grade D Clarity Grade VVS 1 Cut Grade EXCELLENT Polish **EXCELLENT** 

Symmetry **EXCELLENT** NONE Fluorescence Inscription(s) (G) LG597364251

Comments: As Grown - No indication of post-growth treatment. This Laboratory Grown Diamond was created by High Pressure High Temperature (HPHT)