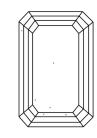

## PROPORTIONS

## LABORATORY GROWN DIAMOND REPORT

September 5, 2023

IGI Report Number LG597389593

Description LABORATORY GROWN

DIAMOND

Shape and Cutting Style EMERALD CUT

Measurements 6.79 X 4.78 X 3.17 MM

**GRADING RESULTS** 