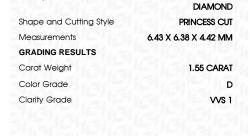

## LABORATORY GROWN DIAMOND REPORT

January 10, 2024

IGI Report Number LG598356407

Description

LABORATORY GROWN DIAMOND

Shape and Cutting Style

PRINCESS CUT 6.43 X 6.38 X 4.42 MM

D

Measurements

GRADING RESULTS

Carat Weight 1.55 CARAT

Color Grade

Clarity Grade VV\$ 1