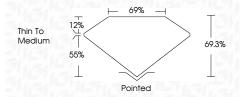

## **PROPORTIONS**

## LABORATORY GROWN DIAMOND REPORT

January 10, 2024

IGI Report Number LG598356407

Description

LABORATORY GROWN DIAMOND

Shape and Cutting Style

PRINCESS CUT 6.43 X 6.38 X 4.42 MM

D