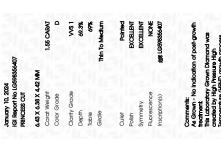

## LABORATORY GROWN DIAMOND REPORT

January 10, 2024

IGI Report Number LG598356407

Description

LABORATORY GROWN DIAMOND

Shape and Cutting Style

PRINCESS CUT 6.43 X 6.38 X 4.42 MM

D

Measurements

GRADING RESULTS

Carat Weight 1.55 CARAT

Color Grade

Clarity Grade VV\$ 1

## ADDITIONAL GRADING INFORMATION

Polish **EXCELLENT** 

Symmetry **EXCELLENT** 

Fluorescence NONE

Inscription(s) (G) LG598356407

Comments: As Grown - No indication of post-growth

treatment.
This Laboratory Grown Diamond was created by High

Pressure High Temperature (HPHT) growth process. Type II