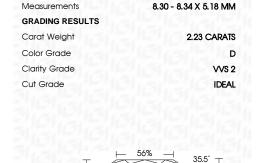

## LABORATORY GROWN DIAMOND REPORT

September 13, 2023

IGI Report Number LG598373892

Description

LABORATORY GROWN DIAMOND

Shape and Cutting Style

8.30 - 8.34 X 5.18 MM

ROUND BRILLIANT

D

**IDEAL** 

Measurements **GRADING RESULTS** 

Carat Weight 2.23 CARATS

Color Grade

Clarity Grade VVS 2

Cut Grade