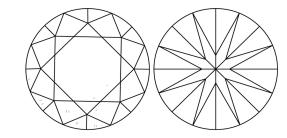

September 13, 2023

IGI Report Number

Shape and Cutting Style

Description

Medium

(Faceted)

Inscription(s)

# **ELECTRONIC COPY**

## LABORATORY GROWN DIAMOND REPORT

September 13, 2023

IGI Report Number LG598373892

Description

LABORATORY GROWN DIAMOND

Shape and Cutting Style

8.30 - 8.34 X 5.18 MM

ROUND BRILLIANT

D

**IDEAL** 

Measurements **GRADING RESULTS** 

Carat Weight 2.23 CARATS

Color Grade

Clarity Grade VVS 2

Cut Grade

## ADDITIONAL GRADING INFORMATION

Polish **EXCELLENT** 

**EXCELLENT** Symmetry

NONE Fluorescence

1/5/1 LG598373892 Inscription(s)

Comments: As Grown - No indication of post-growth

This Laboratory Grown Diamond was created by High Pressure High Temperature (HPHT) growth process.

Type II

#### **PROPORTIONS**



## **CLARITY CHARACTERISTICS**



## **KEY TO SYMBOLS**

Red symbols indicate internal characteristics. Green symbols indicate external characteristics.

#### **GRADING SCALES**

#### CLARITY

| IF         | VVS <sup>1-2</sup> | VS <sup>1-2</sup> | SI 1-2   | 11-3     |
|------------|--------------------|-------------------|----------|----------|
| Internally | Very Very          | Very              | Slightly | Included |
| Flawless   | Slightly Included  | Slightly Included | Included |          |

# COLOR

| - 7 6 | E F G H I J Faint Very Light Light |
|-------|------------------------------------|
|-------|------------------------------------|



Sample Image Used



© IGI 2020, International Gemological Institute

FD - 10 20





# ADDITIONAL GRADING INFORMATION

| Polish       | EXCELLEN |
|--------------|---------