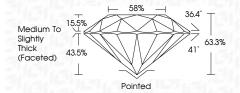

### **PROPORTIONS**

LG600346160

DIAMOND

1.08 CARAT

**EXCELLENT** 

**EXCELLENT** 

1/5/1 LG600346160

NONE