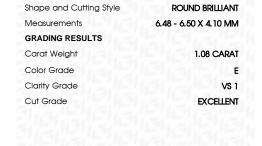

## LABORATORY GROWN DIAMOND REPORT

September 29, 2023

IGI Report Number

Description

Shape and Cutting Style

Measurements

**GRADING RESULTS** 

Carat Weight

Color Grade

Clarity Grade

Cut Grade

ADDITIONAL GRADING INFORMATION

Polish

**EXCELLENT** Symmetry

Fluorescence

Inscription(s)

VS 1

LABORATORY GROWN

6.48 - 6.50 X 4.10 MM

ROUND BRILLIANT