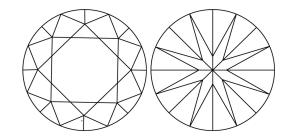

### **PROPORTIONS**

LG600346160

DIAMOND

1.08 CARAT

**EXCELLENT** 

**EXCELLENT** 

1/5/1 LG600346160

NONE

#### **CLARITY CHARACTERISTICS**

## **KEY TO SYMBOLS**

Red symbols indicate internal characteristics. Green symbols indicate external characteristics.