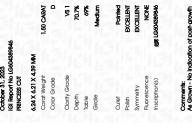

### **GRADING RESULTS** 0 114/ 111

October 31, 2023

IGI Report Number

| Carat Weight  | 1.50 CARA |  |  |
|---------------|-----------|--|--|
| Color Grade   |           |  |  |
| Clarity Grade | Ve        |  |  |

## ADDITIONAL GRADING INFORMATION

| Polish   | EXCELLEN |
|----------|----------|
| Symmetry | EXCELLEN |
|          |          |

(159) LG604389846 Comments: As Grown - No indication of post-growth

This Laboratory Grown Diamond was created by High

Pressure High Temperature (HPHT) growth process. Type II

Inscription(s)